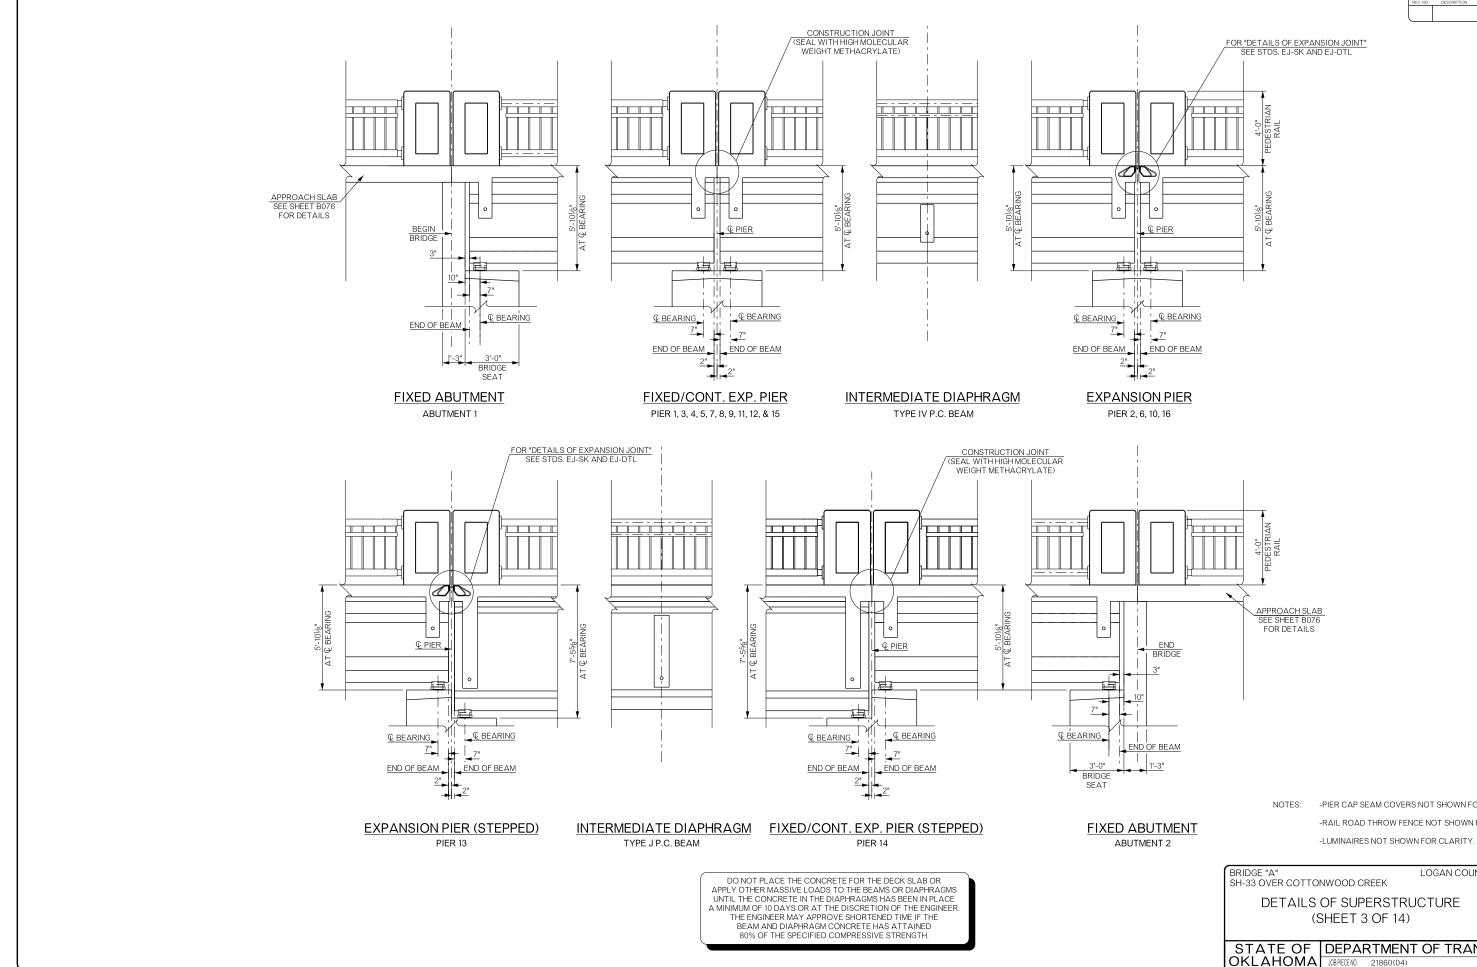

| BRIDGE "A"<br>SH-33 OVER COTTONWOOD CREEK |                              | LOGAN COUNTY | Design                             | GT        | 11/15 |
|-------------------------------------------|------------------------------|--------------|------------------------------------|-----------|-------|
|                                           |                              |              | Detail                             | TIS       | 10/15 |
| DETAILS OF SUPERSTRUCTURE                 |                              |              | Check                              | TT        | 7/16  |
| (SHEET 3 OF 14)                           |                              |              | Squad: PEARSON<br>Engr.: HERNANDEZ |           |       |
| STATE OF<br>OKLAHOMA                      | DEPARTMENT OF TRANSPORTATION |              |                                    |           |       |
|                                           | JOB PIECE NO. 21860(04)      |              |                                    | SHEET NO. | B056  |

-RAIL ROAD THROW FENCE NOT SHOWN FOR CLARITY.

NOTES: -PIER CAP SEAM COVERS NOT SHOWN FOR CLARITY.